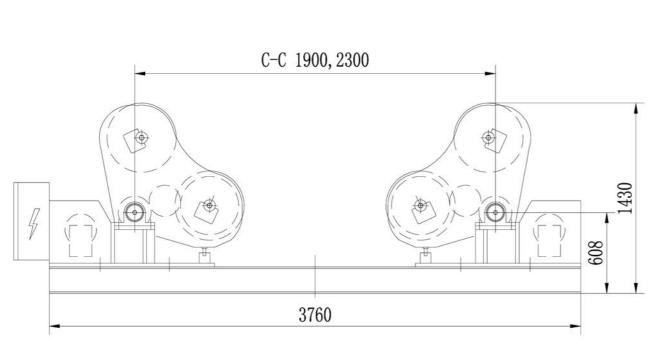

Phone: 281-440-1725

Fax: 281-440-1724

| 1  | Mode1                   | Specification<br>RSPP40-60-23-FM-WE                      |  |  |  |
|----|-------------------------|----------------------------------------------------------|--|--|--|
| 2  | Capacity (loading)      | 20MT                                                     |  |  |  |
| 3  | Capacity(turning)       | 60MT                                                     |  |  |  |
| 4  | Vessel Size(min)        | Ø1000mm at 62° Included Angle, at C-C 1900mm             |  |  |  |
| 5  | Vessel Size(Max)        | \$\$5800mm at 38° Included Angle, at C-C 2300mm          |  |  |  |
| 6  | Tyre/Drum Type and Size | Polyurethane , Ø520mm x 100mm, Shore 'A' 90-95           |  |  |  |
| 7  | Roller Speed            | 102-1020mm/min at 5 to 50Hz (Bottom 2 wheels driven only |  |  |  |
| 8  | Incoming Supply         | 380/400/415V-3P-50Hz or 400/440/460V-3P-60Hz             |  |  |  |
| 9  | Electrical Panel        | Yes                                                      |  |  |  |
| 10 | Control Voltage         | 24Vac                                                    |  |  |  |
| 11 | Roller Drive Control    | AC 2.2KW Inverter                                        |  |  |  |
| 12 | Control Means           | Via Control Pendant c/w 10m Cable                        |  |  |  |
| 13 | Roller Drive Motor      | 2 x 1.1kW AC C/W Force cooling (By Others)               |  |  |  |
| 14 | Surface Preparation     | Grit blast to SA2.5                                      |  |  |  |
| 15 | Painting                | Lead free, 2 Coats Zinc Phosphate, 1 Coat Polyurethane   |  |  |  |
| 16 | Color                   | RAL3003 Red & RAL9005 Black for skid and drum            |  |  |  |
| 17 | Quantity                | 1                                                        |  |  |  |
| 18 | Est. Weight of Rotator  | 4650kg                                                   |  |  |  |