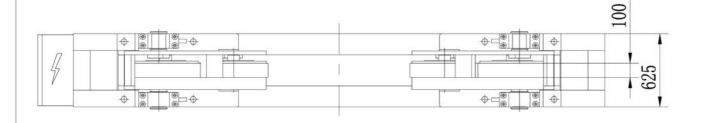

Phone: 281-440-1725

Fax: 281-440-1724

| 1  | Mode1                   | Specification<br>RSPP40-60-23-FM-WE                      |  |  |  |
|----|-------------------------|----------------------------------------------------------|--|--|--|
| 2  | Capacity (loading)      | 20MT                                                     |  |  |  |
| 3  | Capacity(turning)       | 60MT                                                     |  |  |  |
| 4  | Vessel Size(min)        | Ø1000mm at 62° Included Angle, at C-C 1900mm             |  |  |  |
| 5  | Vessel Size(Max)        | \$\$5800mm at 38° Included Angle, at C-C 2300mm          |  |  |  |
| 6  | Tyre/Drum Type and Size | Polyurethane , Ø520mm x 100mm, Shore 'A' 90-95           |  |  |  |
| 7  | Roller Speed            | 102-1020mm/min at 5 to 50Hz (Bottom 2 wheels driven only |  |  |  |
| 8  | Incoming Supply         | 380/400/415V-3P-50Hz or 400/440/460V-3P-60Hz             |  |  |  |
| 9  | Electrical Panel        | Yes                                                      |  |  |  |
| 10 | Control Voltage         | 24Vac                                                    |  |  |  |
| 11 | Roller Drive Control    | AC 2.2KW Inverter                                        |  |  |  |
| 12 | Control Means           | Via Control Pendant c/w 10m Cable                        |  |  |  |
| 13 | Roller Drive Motor      | 2 x 1.1kW AC C/W Force cooling (By Others)               |  |  |  |
| 14 | Surface Preparation     | Grit blast to SA2.5                                      |  |  |  |
| 15 | Painting                | Lead free, 2 Coats Zinc Phosphate, 1 Coat Polyurethane   |  |  |  |
| 16 | Color                   | RAL3003 Red & RAL9005 Black for skid and drum            |  |  |  |
| 17 | Quantity                | 1                                                        |  |  |  |
| 18 | Est. Weight of Rotator  | 4650kg                                                   |  |  |  |