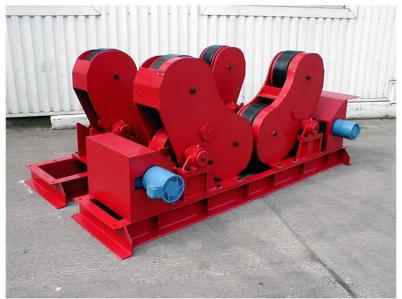

## RSPP40

**Harbach Positioning** Self Aligning Rotators are robustly designed and built to withstand the harsh and rugged environments expected of such applications and permits rollers to align themselves to the work-piece without the need for manual pre-adjustment irrespective of ovality or irregularity. It uses replaceable polyurethane tires mounted onto a cast steel drum for durability and superior traction.

On the powered model both tires are simultaneously driven by an AC gear motor fitted with inverter control box. A hand held low voltage control pendant on a 10-meter cable provides the operator with full control of the rotator including a potentiometer for varying speed, start/stop, forward/reverse and emergency stop.

Standard 3170mm base frame length can accommodate vessel diameters ranging from 300mm to 6000mm in diameter. Grit blasting to SA 2.5 for all structural steel and polyurethane paint work will ensure that your investment provides you with many years of uninterrupted use.