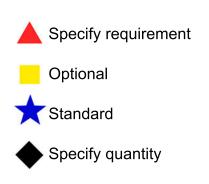

#### **Manipulator Rail Gauge Table**

#### **MV** series

#### Notes:

V denotes Max.Under Boom Height (Vertical), in hundreds of mm. i.e. 20 = 2000mm H denotes Effective Boom Travel (Horizontal), in hundreds of mm. i.e. 20 = 2000mm CW denotes with Counterweight