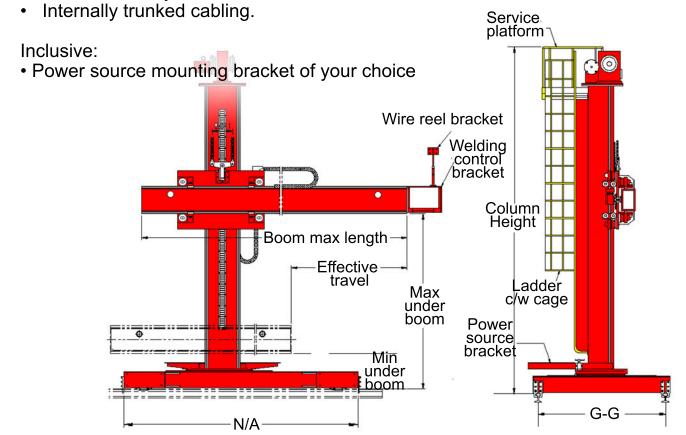

### **Traveling Base**

The **Harbach Positioning** Heavy Duty series of Column & Boom Manipulators are specifically designed and built to withstand the harsh and rugged environments expected in the welding industry. It includes the following features:

- A slewing ring for column mounting, thereby providing a smooth 360° lockable rotation.
- All vertical and horizontal rails are precisely machined in single runs giving unsurpassed smooth and steady travel.
- Latest Inverter drives fitted for variable speed of horizontal boom arm travel and rail travel car (optional).
- Worm gearbox for vertical travel via AC motor complete with brake for added safety.
- High tensile roller chain used for vertical travel with the addition of a counter balance system provides smooth effortless vertical travel.
- IP 55 control box and low voltage pendant control station.
- Standard safety feature includes anti-fall device and limit switches for all functions.

#### **MV** series with Traveling Base