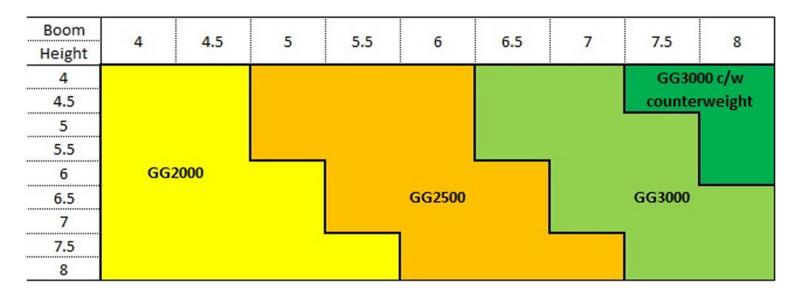

## **Specification Data**

Column & Boom Manipulators **MV** Series Range up to 7.5 meters

### **MV6565**

#### **DIMENSION SPECIFICATIONS**

| Model with fixed base     | 4040 | 4545 | 5050 | 5555 | 6060 | 6565 |
|---------------------------|------|------|------|------|------|------|
| Column height             | 5684 | 6184 | 6684 | 7184 | 7684 | 8184 |
| Boom hength               | 6500 | 7000 | 7500 | 8000 | 8500 | 9000 |
| Vertical under boom (max) | 4000 | 4500 | 5000 | 5500 | 6000 | 6500 |
| Boom effective range      | 4000 | 4500 | 5000 | 5500 | 6000 | 6500 |