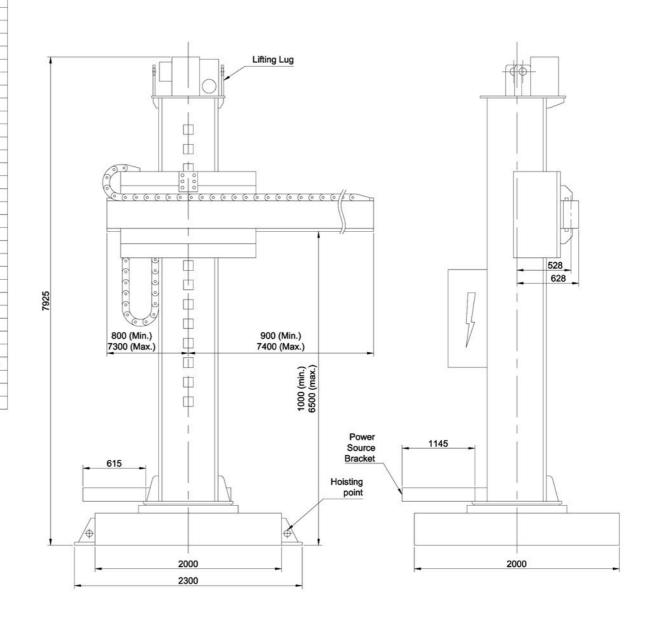

|
| 26 | Control Means              | Via Push Button Pendant c/w 16m Cable                  |
| 27 | Payload                    | 250kg                                                  |
| 28 | Surface Preparation        | Gritblast to SA2.5                                     |
| 29 | Painting                   | Lead free, 2 Coats Zinc Phosphate, 1 Coat Polyurethane |
| 30 | Colour                     | RAL3003 Red & RAL9005 Black for fixed base only        |
| 31 | Qty                        | 1 Unit                                                 |
| 32 | Weight                     | ~8100kg                                                |

#### Note:

This drawing is accurate at the time of preparation and maybe subject to final design change.





|             | All dimensions in mn | n unless otherwise specified. | REV    | DATE                          | DESCRIPTION EDIT BY REMARKS                                                                                                                                    |                  |
|-------------|----------------------|-------------------------------|--------|-------------------------------|----------------------------------------------------------------------------------------------------------------------------------------------------------------|------------------|
| CHECKED BY: | DRAWN BY: IC         | cus                           | TOMER: |                               | SCALE:<br>N.T.S.