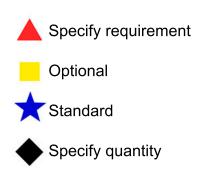

#### **DIMENSION SPECIFICATIONS**

| Model with fixed base     | 4040 | 4545 | 5050 | 5555 | 6060 | 6565 |
|---------------------------|------|------|------|------|------|------|
| Column height             | 5684 | 6184 | 6684 | 7184 | 7684 | 8184 |
| Boom hength               | 6500 | 7000 | 7500 | 8000 | 8500 | 9000 |
| Vertical under boom (max) | 4000 | 4500 | 5000 | 5500 | 6000 | 6500 |
| Boom effective range      | 4000 | 4500 | 5000 | 5500 | 6000 | 6500 |

| Model with TCM            | 7070 | 7575  |
|---------------------------|------|-------|
| Column height             | 8684 | 9184  |
| Boom length               | 9500 | 10000 |
| Vertical under boom (max) | 7000 | 7500  |
| Boom effective range      | 7000 | 7500  |