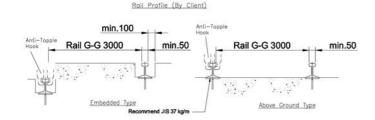

#### **DIMENSION SPECIFICATIONS**

| Model with Travelcar      | 4040-TCM | 4545-TCM | 5050-TCM | 5555-TCM | 6060-TCM | 6565-TCM |
|---------------------------|----------|----------|----------|----------|----------|----------|
| Column height             | 5684     | 6184     | 6684     | 7184     | 7684     | 8184     |
| Boom length               | 6500     | 7000     | 7500     | 8000     | 8500     | 9000     |
| Vertical under boom (max) | 4000     | 4500     | 5000     | 5500     | 6000     | 6500     |
| Boom effective range      | 4000     | 4500     | 5000     | 5500     | 6000     | 6500     |

| Model with Travelcar      | 7070-TCM | 7575-TCM |
|---------------------------|----------|----------|
| Column height             | 8684     | 9184     |
| Boom length               | 9500     | 10000    |
| Vertical under boom (max) | 7000     | 7500     |
| Boom effective range      | 7000     | 7500     |